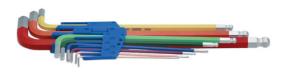

## **Colour Coded Hex Key Set - Ball End 9pc**

These L shaped Hex Keys each feature a long shaft with a ball end tip allowing for greater access to difficult and otherwise hard to reach screws, with the design making it ideal for when having to be used off-line without causing any damage to the head of the screw. The set includes sizes 1.5, 2, 2.5, 3, 4, 5, 6, 8 and 10mm, which are colour coded allowing for guick and easy identification of size, helping to ensure the correct key is always to hand. They are manufactured from S2 high strength steel with a chrome finish, powder coated colours and are supplied in an easy access plastic holder.

## **Additional Information**

- Sizes: 1.5, 2, 2.5, 3, 4, 5, 6, 8, 10mm.
- · Ball end tip on long shaft provides greater access in hard to reach areas.
- Length: 92 235mm.
- Manufactured from S2 high strength steel, chrome finish with coloured powder coating for easy identification of size.
- Ideal for use by many trades including the film industry. For other tools used in the film industry, please see headlight torch Laser Part No. 7857 & T Handle Screwdriver (for camera fittings) - Laser Part No. 7579. Colour coded star key set also available, please see Part No. 7873.