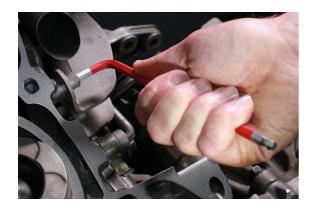

## **Colour Coded Hex Key Set - Ball End 9pc**

These L shaped Hex Keys each feature a long shaft with a ball end tip allowing for greater access to difficult and otherwise hard to reach screws, with the design making it ideal for when having to be used off-line without causing any damage to the head of the screw. The set includes sizes 1.5, 2, 2.5, 3, 4, 5, 6, 8 and 10mm, which are colour coded allowing for guick and easy identification of size, helping to ensure the correct key is always to hand. They are manufactured from S2 high strength steel with a chrome finish, powder coated colours and are supplied in an easy access plastic holder.

## **Additional Information**

- Sizes: 1.5, 2, 2.5, 3, 4, 5, 6, 8, 10mm.
- · Ball end tip on long shaft provides greater access in hard to reach areas.
- Length: 92 235mm.
- Manufactured from S2 high strength steel, chrome finish with coloured powder coating for easy identification of size.
- Ideal for use by many trades including the film industry. For other tools used in the film industry, please see headlight torch Laser Part No. 7857 & T Handle Screwdriver (for camera fittings) - Laser Part No. 7579. Colour coded star key set also available, please see Part No. 7873.