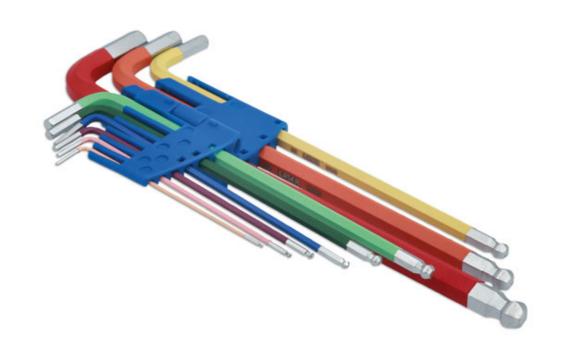

## **Colour Coded Hex Key Set - Ball End 9pc**

These L shaped Hex Keys each feature a long shaft with a ball end tip allowing for greater access to difficult and otherwise hard to reach screws, with the design making it ideal for when having to be used off-line without causing any damage to the head of the screw. The set includes sizes 1.5, 2, 2.5, 3, 4, 5, 6, 8 and 10mm, which are colour coded allowing for guick and easy identification of size, helping to ensure the correct key is always to hand. They are manufactured from S2 high strength steel with a chrome finish, powder coated colours and are supplied in an easy access plastic holder.

## **Additional Information**

- Sizes: 1.5, 2, 2.5, 3, 4, 5, 6, 8, 10mm.
- · Ball end tip on long shaft provides greater access in hard to reach areas.
- Length: 92 235mm.
- Manufactured from S2 high strength steel, chrome finish with coloured powder coating for easy identification of size.
- Ideal for use by many trades including the film industry. For other tools used in the film industry, please see headlight torch Laser Part No. 7857 & T Handle Screwdriver (for camera fittings) - Laser Part No. 7579. Colour coded star key set also available, please see Part No. 7873.