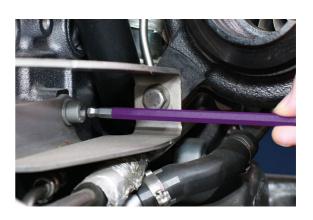

## **Colour Coded Hex Key Set - Ball End 9pc**

These L shaped Hex Keys each feature a long shaft with a ball end tip allowing for greater access to difficult and otherwise hard to reach screws, with the design making it ideal for when having to be used off-line without causing any damage to the head of the screw. The set includes sizes 1.5, 2, 2.5, 3, 4, 5, 6, 8 and 10mm, which are colour coded allowing for guick and easy identification of size, helping to ensure the correct key is always to hand. They are manufactured from S2 high strength steel with a chrome finish, powder coated colours and are supplied in an easy access plastic holder.

## **Additional Information**

- Sizes: 1.5, 2, 2.5, 3, 4, 5, 6, 8, 10mm.
- · Ball end tip on long shaft provides greater access in hard to reach areas.
- Length: 92 235mm.
- Manufactured from S2 high strength steel, chrome finish with coloured powder coating for easy identification of size.
- Ideal for use by many trades including the film industry. For other tools used in the film industry, please see headlight torch Laser Part No. 7857 & T Handle Screwdriver (for camera fittings) - Laser Part No. 7579. Colour coded star key set also available, please see Part No. 7873.