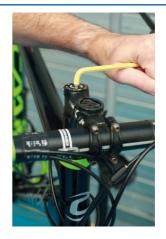

## **Colour Coded Hex Key Set - Ball End 9pc**

These L shaped Hex Keys each feature a long shaft with a ball end tip allowing for greater access to difficult and otherwise hard to reach screws, with the design making it ideal for when having to be used off-line without causing any damage to the head of the screw. The set includes sizes 1.5, 2, 2.5, 3, 4, 5, 6, 8 and 10mm, which are colour coded allowing for guick and easy identification of size, helping to ensure the correct key is always to hand. They are manufactured from S2 high strength steel with a chrome finish, powder coated colours and are supplied in an easy access plastic holder.

## **Additional Information**

- Sizes: 1.5, 2, 2.5, 3, 4, 5, 6, 8, 10mm.
- · Ball end tip on long shaft provides greater access in hard to reach areas.
- Length: 92 235mm.
- Manufactured from S2 high strength steel, chrome finish with coloured powder coating for easy identification of size.
- Ideal for use by many trades including the film industry. For other tools used in the film industry, please see headlight torch Laser Part No. 7857 & T Handle Screwdriver (for camera fittings) - Laser Part No. 7579. Colour coded star key set also available, please see Part No. 7873.